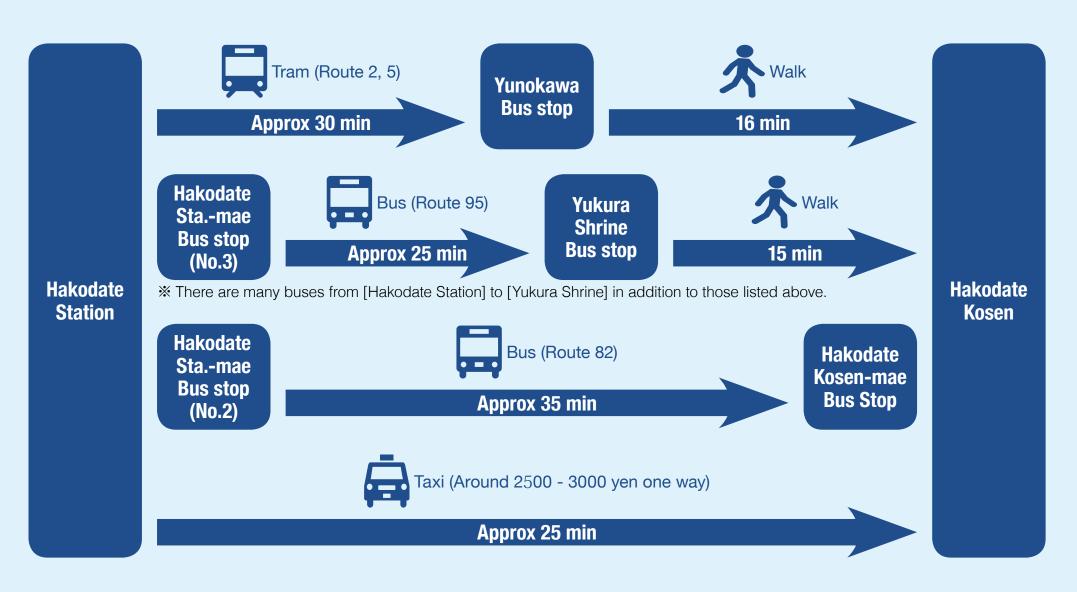

# Hakodate Station → National Institute of Technology, Hakodate College (Hakodate Kosen)