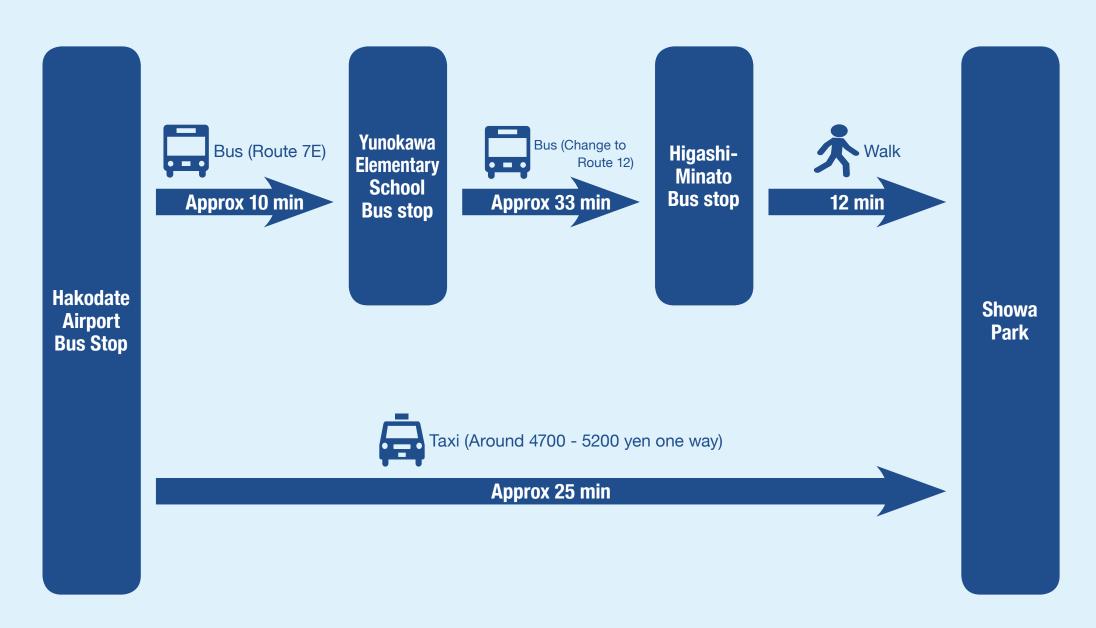

Cost                            |
|--------------|--------------------------|----------------------------------------|
| Flight       | 1.5hrs                   | 110 €                                  |
| Bullet train | 5hrs                     | 130 €                                  |
| Highway Bus  | 17hrs                    | 50 €                                   |
| Car Rent     | 15hrs                    | 62 €/day (yaris)<br>(+600€ if one way) |

### Japan Rail Pass

300€ for 7 days unlimited train ride in all Japan. If you plan on making any trips via bullet within Japan, it is more cost-effective to cover them with a JR Pass!

#### Hakodate Station → Showa Park

\* The nearest bus stops to Showa Park are [Minami-Showa] and [Higashi-Minato].



### Hakodate Airport → Showa Park



# Hakodate Station → National Institute of Technology, Hakodate College (Hakodate Kosen)



# Hakodate Airport → National Institute of Technology, Hakodate College (Hakodate Kosen)







Although we have plans to provide temporary parking, we kindly request you to use public transportation as much as possible to access the venues.

If you plan to use the bus, please check the Hakodate Bus website for timetables and route maps.

For more information about the access to the National Institute of Technology, please visit its website.



Bus Location System



Hakodate Kosen access
only in Japanese, but you may use
the Google Translation

#### [Temporary Parking Lot]

Temporary parking will be provided at each venue. We will inform you of the location as soon as it is decided. As the parkin