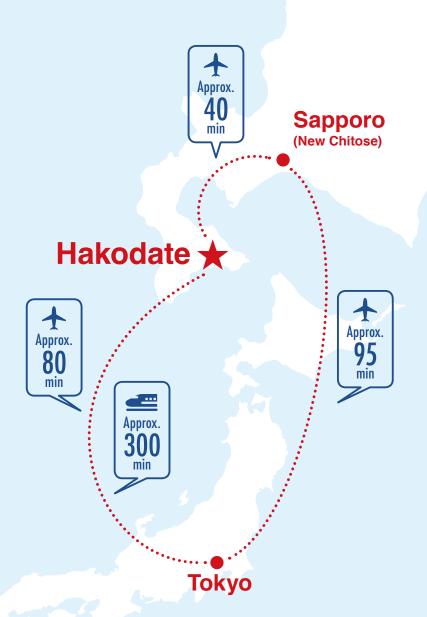

### **Transportation**

|              | Time for Tokyo –Hakodate | Approx Cost                            |
|--------------|--------------------------|----------------------------------------|
| Flight       | 1.5hrs                   | 110 €                                  |
| Bullet train | 5hrs                     | 130 €                                  |
| Highway Bus  | 17hrs                    | 50 €                                   |
| Car Rent     | 15hrs                    | 62 €/day (yaris)<br>(+600€ if one way) |

### Hakodate Airport → Showa Park

# Hakodate Airport → National Institute of Technology, Hakodate College (Hakodate Kosen)

Although we have plans to provide temporary parking, we kindly request you to use public transportation as much as possible to access the venues.