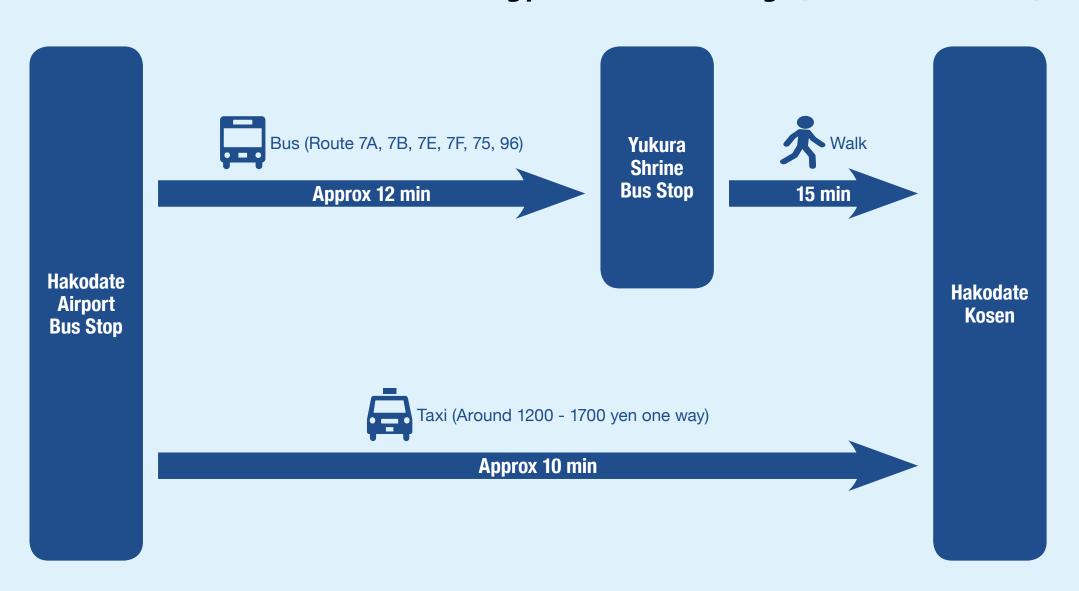

# Hakodate Airport → National Institute of Technology, Hakodate College (Hakodate Kosen)

Although we have plans to provide temporary parking, we kindly request you to use public transportation as much as possible to access the venues.