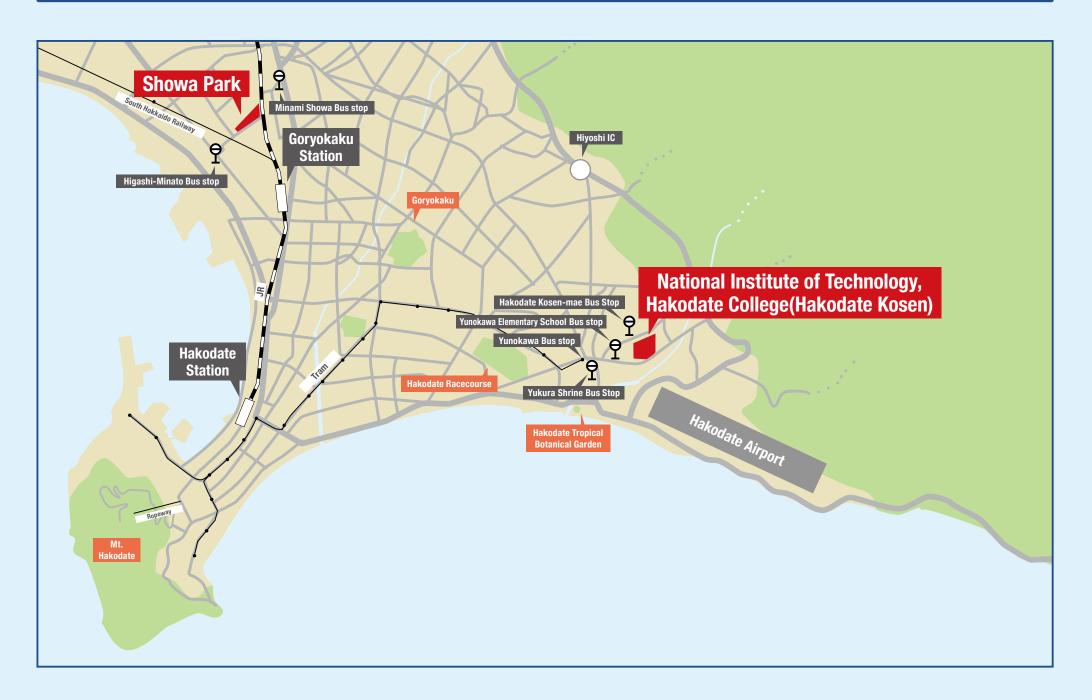

Hokkaido, Japan

[Showa Park]

[Hakodate Kosen]

#### Hakodate Station → Showa Park

\* The nearest bus stops to Showa Park are [Minami-Showa] and [Higashi-Minato].