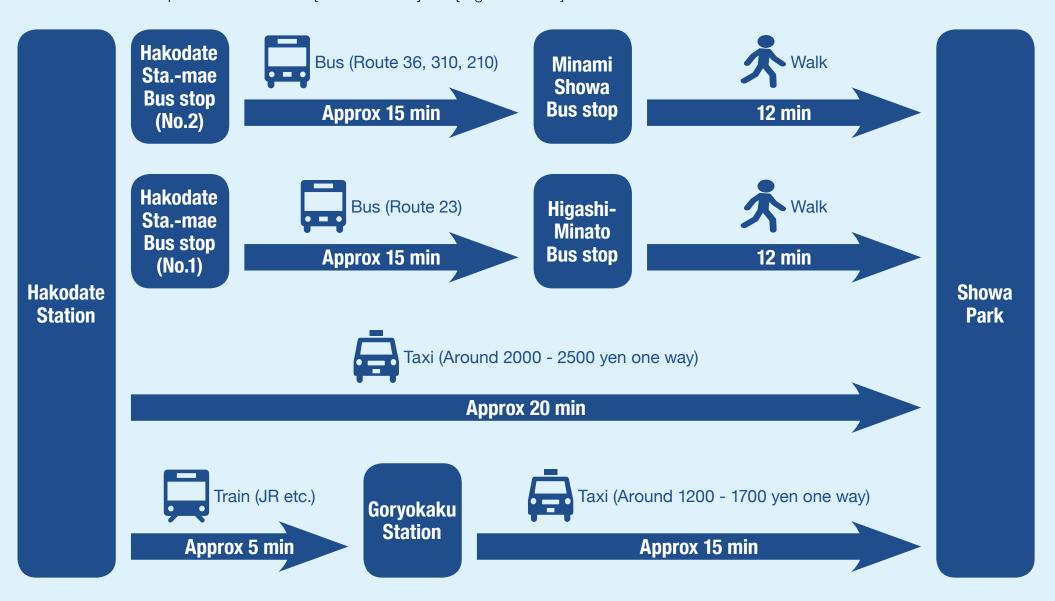

#### Hakodate Station → Showa Park

\* The nearest bus stops to Showa Park are [Minami-Showa] and [Higashi-Minato].